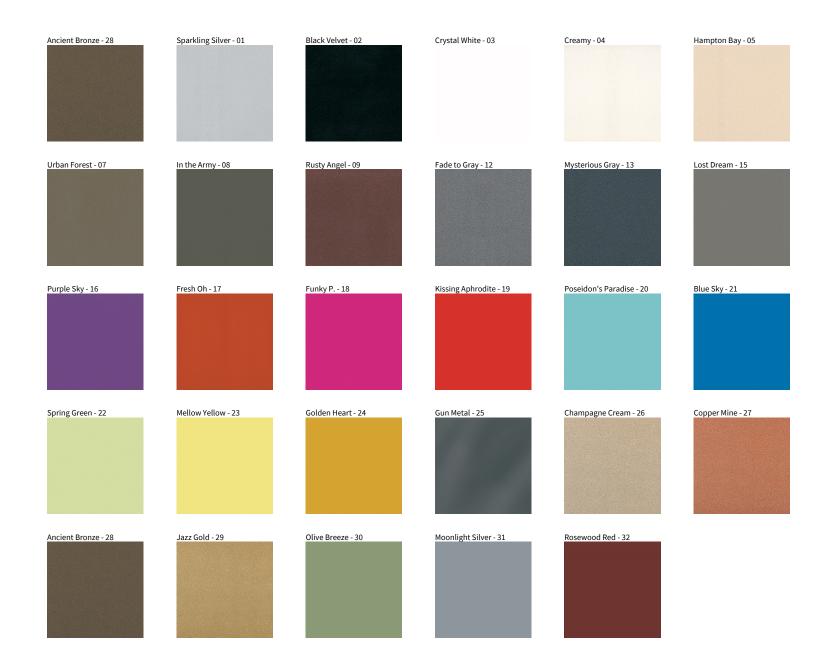

## **BIONIQ ROUND WALLWASH RECESSED**

COLOR FINISH CHART

| PROJECT  |
|----------|
| ТҮРЕ     |
| NOTES    |
| QUANTITY |
| DATE     |

**Digital:** Not all screens are calibrated the same, and therefore, colors will appear differently between screens. **Physical:** When texture is involved, there will be variations in color, character and tone within a product series and between product families.

**Gun Metal:** No Gun Metal finish is alike. It combines a mixture of transparent and black color particles which ensures a highly individual effect and no luminaire being identical. **Champagne Cream, Copper Mine, Ancient Bronze + Jazz Gold:** These finishes have slight fading from specific powder coating production. Each luminaire will slightly vary.